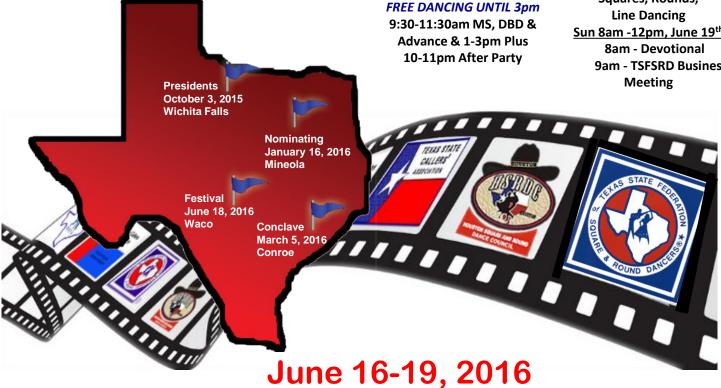

#### **Trail End Dance**

Thursday 7:00pm, June 16th **Texas State Callers' Association Squares & Rounds** 10-11pm After Party

### Free Round Dancing

Friday 1-3pm, June 17th **Texas Round Dance Teachers Association** Phase 2-5 Rounds

### **Pre-Festival Dancing**

Friday 9:30am - 10pm, June 17th **Squares & Rounds** 

**Houston Square & Round Dance Council** 

### 54th Texas State **Festival**

Sat 9am - 10pm, June 18th **Texas State Federation of** Square & Round Dancers® Squares, Rounds,

**Line Dancing** Sun 8am -12pm, June 19th 8am - Devotional 9am - TSFSRD Business

**L35** 

Thursday: Trail End Dance Texas State Callers' Association
Friday: Pre-Festival Activities Houston Square and Round Dance Council
Saturday: Texas State Festival Texas State Federation of Square & Round Dancers®
Devotional at 8am then the TSFSRD Business Meeting at 9am